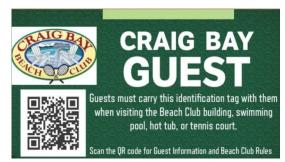

Guests must SIGN IN at the reception desk and carry a GREEN GUEST TAG with them at all times (one per family group).

The maximum number of guests that a member can sign in at one time to use the pool is four (4) adults, and a maximum ratio of 4 children per adult.